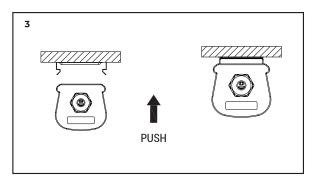

#### INSTALLATION INSTRUCTIONS

- 1. Choose the right position, drill two hole and insert the screw (make sure the distance between the holes is no less than 50mm, Less than bracket length).
- 2. Press the lamp body firmly into the mounting buckle to fix the lamp body, Slide the lamp body along the mounting buckle to the desired position as needed.
- 3. Connect the wiring, use insulating tape, and waterproof tape for insulation and waterproofing, turn the power ON and test.