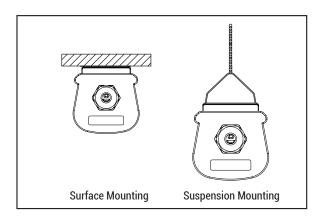

5. To ensure that the power cord has enough length, do not kink cables.

  Output cables should be laid saparately and at a distance from other cables.

  6. Install only by certified electrician.

#### INSTALLATION INSTRUCTIONS

- 1. Choose the right position, drill two hole and insert the screw (make sure the distance between the holes is no less than 50mm, Less than bracket length).
- 2. Press the lamp body firmly into the mounting buckle to fix the lamp body, Slide the lamp body along the mounting buckle to the desired position as needed.
- 3. Connect the wiring, use insulating tape, and waterproof tape for insulation and waterproofing, turn the power ON and test.

## **PACKING**

- IP65 Fixture 1pcs
- Instruction Manual 1pcs
- Cable gland, clips and screws



### **INSTALLATION**