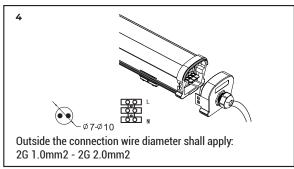

#### INSTALLATION INSTRUCTIONS

- 1. Choose the right position, drill two hole and insert the screw (make sure the distance between the holes is no less than 50mm, Less than bracket length).
- 2. Press the lamp body firmly into the mounting buckle to fix the lamp body, Slide the lamp body along the mounting buckle to the desired position as needed.
- 3. Connect the wiring, use insulating tape, and waterproof tape for insulation and waterproofing, turn the power ON and test.