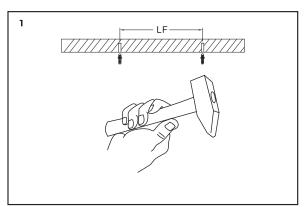

#### INSTALLATION INSTRUCTIONS

- 1. Choose the right position, drill two hole and insert the screw (make sure the distance between the holes is no less than 50mm, Less than bracket length).
- 2. Press the lamp body firmly into the mounting buckle to fix the lamp body, Slide the lamp body along the mounting buckle to the desired position as needed.
- 3. Connect the wiring, use insulating tape, and waterproof tape for insulation and waterproofing, turn the power ON and test.