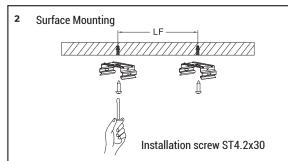

#### INSTALLATION INSTRUCTIONS

- 1. Choose the right position, drill two hole and insert the screw (make sure the distance between the holes is no less than 50mm, Less than bracket length).
- 2. Press the lamp body firmly into the mounting buckle to fix the lamp body, Slide the lamp body along the mounting buckle to the desired position as needed.
- 3. Connect the wiring, use insulating tape, and waterproof tape for insulation and waterproofing, turn the power ON and test.