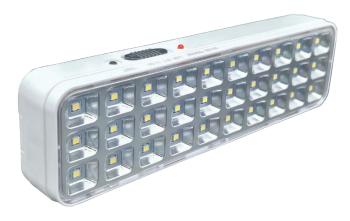

## **PARAMETERS**

Power: 3W Lumens: 280LM

Battery V/Ah: 3.7V 1200MAH

Light Color: 6000K Beam angle: 180°

Size of product: 202x55x30mm

Material: ABS

### **PORTABLE LAMPS**

- 1. Save at full load
- 2. Charge to keep the switch off
- 3. Disconnecting the device and the power supply will continue to turn on
- 4. Turn the black switch (LOW) for low brightness
- 5. Turn on the black switch (HIGH) to open for high brightness