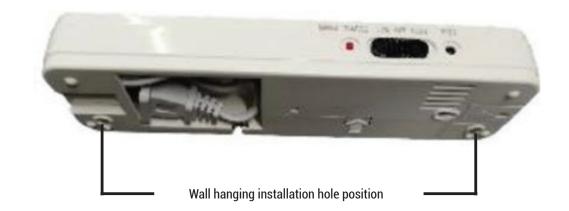

## **EQUIPMENT INSTALLATION**

Handheld or wall-mounted installation Electrical parameters of the emergency lamp