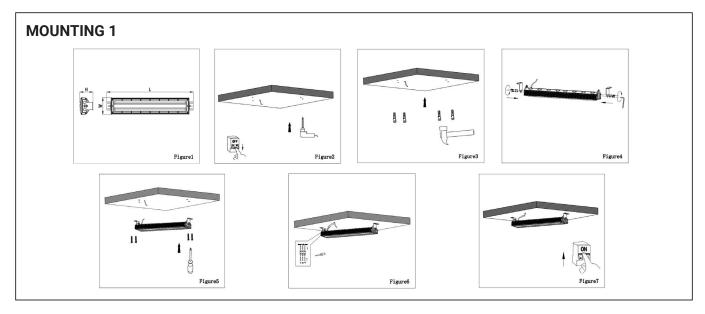

## **WARNING**

- 1. Before installation, ensure that the power supply is turned off and read all instructions below, and users should prepare necessary accessories and spare parts (not provided).
- 2. If the external flexible cable or cord of this luminaire is damaged, it shall be exclusively replaced by the manufacturer or his service agent or a similar qualified person in order to avoid a hazard.
- 3. The luminaire should be positioned so that prolonged staring into the luminaire at a distance closer than 0.3 m is not expected.
- 4. To reduce the risk of strangulation the flexible wiring connected to this luminaire shall be effectively fixed to the wall if the wiring is within arm's reach.
- 5. This product is not suitable for the following situations:
- 1). Working at temperatures close to or even exceeding the upper or lower limits for extended periods of time;
- 2).24 hours of continuous working;
- 3). The input voltage operates above or below the rated voltage range;
- The above situation will reduce the lifespan of the lamp and cannot meet the warranty requirements.
- 6. When installing lamps on outdoor high poles or other outdoor high place, it is recommended to add SPD at the input end to increase the product's resistance to lightning surge impact.