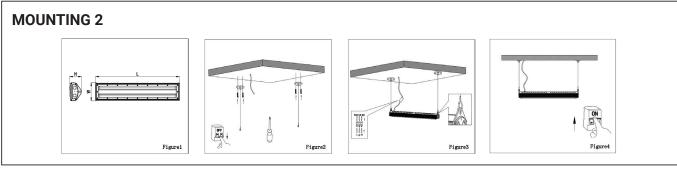

## **WARNING**

- 1. Before installation, ensure that the power supply is turned off and read all instructions below, and users should prepare necessary accessories and spare parts (not provided).
- 2. If the external flexible cable or cord of this luminaire is damaged, it shall be exclusively replaced by the manufacturer or his service agent or a similar qualified person in order to avoid a hazard.
- 3. The luminaire should be positioned so that prolonged staring into the luminaire at a distance closer than 0.3 m is not expected.
- 4. To reduce the risk of strangulation the flexible wiring connected to this luminaire shall be effectively fixed to the wall if the wiring is within arm's reach.
- 5. This product is not suitable for the following situations:
- 1). Working at temperatures close to or even exceeding the upper or lower limits for extended periods of time;
- 2).24 hours of continuous working;
- 3). The input voltage operates above or below the rated voltage range;
- The above situation will reduce the lifespan of the lamp and cannot meet the warranty requirements.
- 6. When installing lamps on outdoor high poles or other outdoor high place, it is recommended to add SPD at the input end to increase the product's resistance to lightning surge impact.