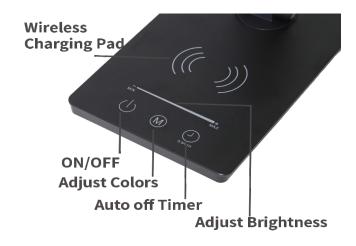

## **Features**

Choose your mood

Touch control nas 5 colors model to choose, and dimmable with 7 levels of brightness to suit your activities.

### Touch controls

Slide your fingers along the touch pad to set the brightness level and the lighting mode of your choice. It's convenient and easier than flicking a light switch.