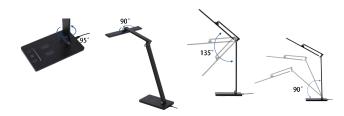

### Any anlge

To find the angle you need, the adjustable head can rotate 90° up and down, so you can shine a light on anything.

# Lamp flamework