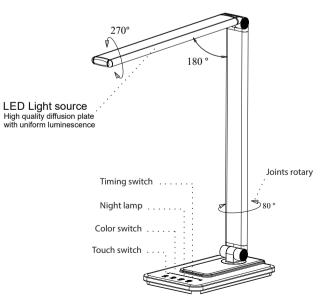

## **Features**

Easy to use touch design - slide your finger to adjuct the brightness and color of the light. Metal body can be bent to different angle. The LED light source is energy-saving and can be used for up to 25 000 hours. The product can be used with USB changers, mobile power supplies and computer ports.

## **Assembling and notice**

1.Do not place the product in a sloping or non secure desktop, so it doesn't slide or damage.

2. Do not let the sunshine, water or humidity near the product.

3.Do not look directly into the light sourse - it may cause eys discomfort.

4.LED light source can not be replaced.

5.Please select the correct input voltage for the lamp. 6.Do not disassemble, change the product structure to prevent electric shock or fire.