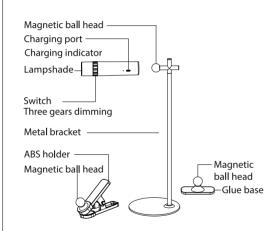

## Product structure

## Performance

- Simple touch switch
- Three levels of brightness adjustable
- Patent Magnetic ball head design
- Built-In rechargeable battery

Touch switch

built in battery

three levels of brightness adjustable

Magnetic design