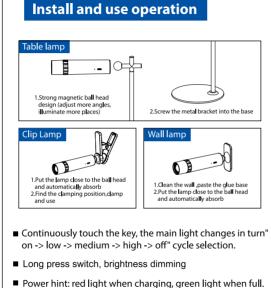

## Performance

- Simple touch switch
- Three levels of brightness adjustable
- Patent Magnetic ball head design
- Built-In rechargeable battery

Touch switch

built in battery

three levels of brightness adjustable