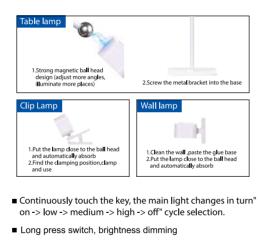

#### Product structure

Install and use operation

## Performance

- Simple touch switch
- Three levels of brightness adjustable
- Patent Magnetic ball head design
- Built-In rechargeable battery

Touch switch

brightness adjustable

STREET, STREET

-

Magnetic design