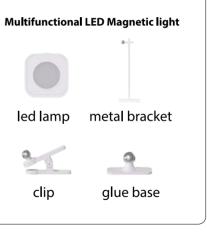

# **USER MANUAL** LED Magnetic Light



#### Product structure





Install and use operation

#### Power hint: red light when charging, green light when full.

## Performance

- Simple touch switch
- Three levels of brightness adjustable
- Patent Magnetic ball head design
- Built-In rechargeable battery

Touch switch





brightness adjustable

STREET, STREET

-













Magnetic design

# Packing list







### Attention:

1.Rated Voltage:5V

2.Don't be connection with dimming sensing device 3.Don't use the lamp in a humid or flammable environment. 4.Don't pull the power plug when your hands are wet to prevent electric shock

5.Don't cover the lamp with objects to prevent the lamp

from being damaged or caus-ing dangerous

IMPORTER: Prima Group 2004 LTD, Bulgaria, 1784 Sofia, Mladost 1, bl. 144, Ground Floor Phone: +359 2 988 45 72;