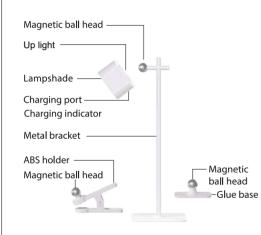

#### Product structure

Install and use operation

#### Power hint: red light when charging, green light when full.