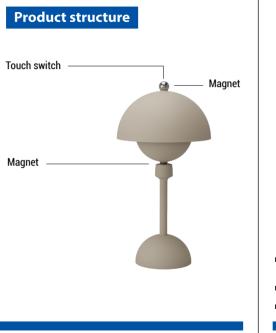

## Performance

- Simple touch switch
- Three levels of brightness adjustable
- Patent Magnetic ball head design
- Built-In rechargeable battery

brightness adjustable

Magnetic design