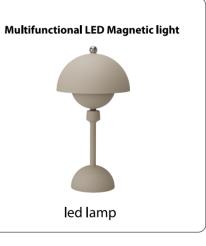

## Performance

- Simple touch switch
- Three levels of brightness adjustable
- Patent Magnetic ball head design
- Built-In rechargeable battery

brightness adjustable

Magnetic design