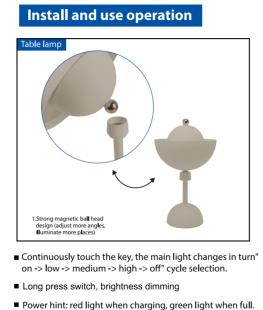

## Performance

- Simple touch switch
- Three levels of brightness adjustable
- Patent Magnetic ball head design
- Built-In rechargeable battery

brightness adjustable

Magnetic design