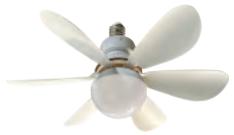

# OPTONICA

#### **USER MANUAL - LED FAN CEILING**

SKU: 19101



## 2. Packaging Details



## 3. Installation



### 4. Remote Control Function



\*When the fan light is turned off with the remote control, it will remember the previous settings. The fan light will resume lighting and fan speed when it is turned on again.

\*Do not use on pendants.

#### 5. Care

- 1. Insert the fan blades firmly into the grooves on the lamp body before installing the lamp into the holder;
- 2. Do not touch the fan light while it is running to avoid possible injuries, even if it has an emergency stop function;
- 3. Install and keep the light out of the reach of children to avoid possible injuries;
- 4. Be careful when approaching the light when it is on;
- 5. Fan blades are removable for easy cleaning and storage. Take care when removing them to avoid possible damage