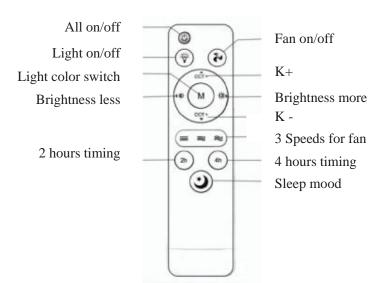

### 4. Remote Control Function

\*When the fan light is turned off with the remote control, it will remember the previous settings. The fan light will resume lighting and fan speed when it is turned on again.