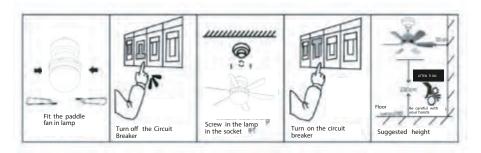

# OPTONICA

#### **USER MANUAL - LED FAN CEILING**

SKU: 19101



## 2. Packaging Details



## 3. Installation



### 4. Remote Control Function



\*When the fan light is turned off with the remote control, it will remember the previous settings. The fan light will resume lighting and fan speed when it is turned on again.

\*Do not use on pendants.

#### 5. Care

- 1. Insert the fan blades firmly into the grooves on the lamp body before installing the lamp into the holder;
- 2. Do not touch the fan light while it is running to avoid possible injuries, even if it has an emergency stop function;
- 3. Install and keep the light out of the reach of children to avoid possible injuries;
- 4. Be careful when approaching the light when it is on;
- 5. Fan blades are removable for easy cleaning and storage. Take care when removing them to avoid possible damage;
- 6. The product is not waterproof, do not use