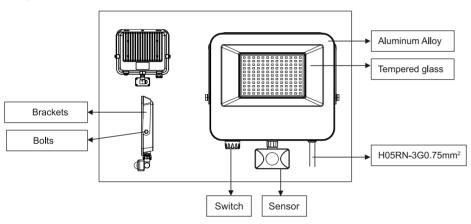

# **USER MANUAL**

# LED FLOODLIGHT

Please take time to read this leaflet carefully and retain it for future reference.

## **DIAGRAM**



## IMPORTANT SAFETY INFORMATION

- Do not wire this floodlight into the lighting circuit use a switched fused spur.
- Before installation and servicingm disconnect the electrical supply at the mains.
- Carefully observe all instructions or warnings that are labelled on, or supplied withm your product.
- This product is suitable for outdoor use. If in any doubt, consult a qualified electrician.

#### **GENERAL INFORMATION**

Do not mount ceiling/wall fittings onto damp surfaces such as newly painted or pleastered areas as this may cause discolouration of the finish.

Tolls which may be required:

- Drill
- Cross Head Screwdriver
- Small Electrical Slotted Screwdriver
- Insulation Tape



#### NOTE

For new installations, check for any electrical cables or pipe work (gas/water) in the vici