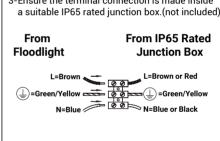

## INSTALLATION

2-Connect the Main Line to the power wire of the lamp.

This product should be disposed of responsibly at the end of its life. Please recycle where facilities exist.
(Waste Electriacal ane Eceltronic Equipment Directive)