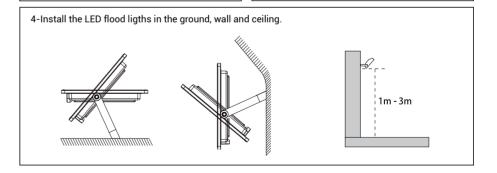

## INSTALLATION

2-Connect the Main Line to the power wire of the lamp.

This product should be disposed of responsibly at the end of its life. Please recycle where facilities exist.
(Waste Electriacal ane Eceltronic Equipment Directive)