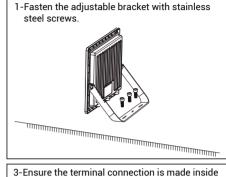

## INSTALLATION

2-Connect the Main Line to the power wire of the lamp.

This product should be disposed of responsibly at the end of its life. Please recycle where facilities exist.
(Waste Electriacal ane Eceltronic Equipment Directive)