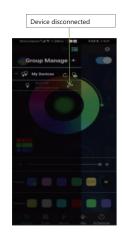

3.2 App Operation

(1) Click on the Magic Lantern APP icon, enter the APP page:

After entering the APP interface, if Bluetooth is not enabled, "Allow Magic Lantem to Bluetooth ?" Click [Allow]

(5) Click to RGB manual adjustment view