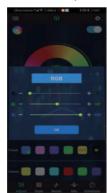

3.2 App Operation

(1) Click on the Magic Lantern APP icon, enter the APP page:

After entering the APP interface, if Bluetooth is not enabled, "Allow Magic Lantem to Bluetooth ?" Click [Allow]

(5) Click to RGB manual adjustment view