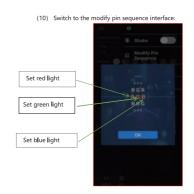

(6) switch to the mode interface:

(8) Switch to the microphone rhythm interface

(9) Switch to the timing interface Timing Light-on button Set the time of Light-On Set the lighting cycle Timing Light-off button Set the time of Light-Off Set the light-off cycle