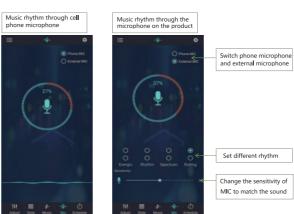

(6) switch to the mode interface:

(8) Switch to the microphone rhythm interface

(9) Switch to the timing interface Timing Light-on button Set the time of Light-On Set the lighting cycle Timing Light-off button Set the time of Light-Off Set the light-off cycle