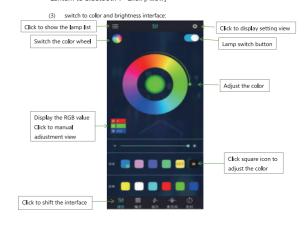

3.2 App Operation

(1) Click on the Magic Lantern APP icon, enter the APP page:

After entering the APP interface, if Bluetooth is not enabled, "Allow Magic Lantem to Bluetooth ?" Click [Allow]

(5) Click to RGB manual adjustment view