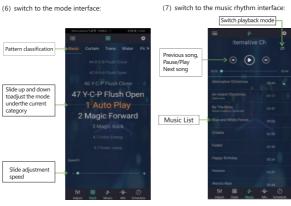

(6) switch to the mode interface:

(8) Switch to the microphone rhythm interface

(9) Switch to the timing interface Timing Light-on button Set the time of Light-On Set the lighting cycle Timing Light-off button Set the time of Light-Off Set the light-off cycle