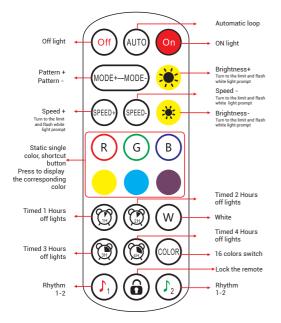

# **USER MANUAL LED 2023-24 KEY**

Rhythm 1-2: Single click to switch to 1-2 rhythm mode Rhythm 3-4: Click to cycle through the 3-4 rhythm mode Remove control lock: After pressing, the remote control is locked, pressing the switch is available, other keys are invalid. After pressing once, the unlock button can be used. After the remote control is locked, press the switch to unclock the remote control.