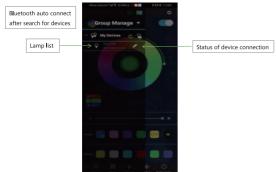

3.2 App Operation

(1) Click on the Magic Lantern APP icon, enter the APP page:

After entering the APP interface, if Bluetooth is not enabled, "Allow Magic Lantem to Bluetooth ?" Click [Allow]

(5) Click to RGB manual adjustment view