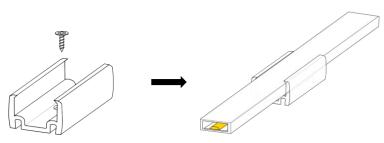

#### **STEP 3**

Use fix clip and scew to fix strip. Fix the fixing clip at the appropriate area by the screw, then put the strip into the clip.