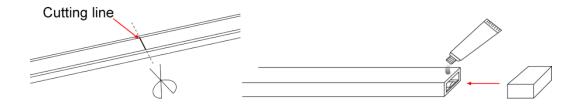

#### STEP 2

If you need to cut the strip, please cut it along the cutting line at the back of the strip. The newly cut ends should to be sealed with end-caps and glue.