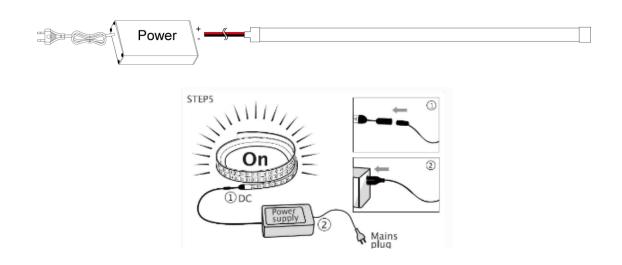

nnected in series.

3. To guaranty the lighting uniformity of both the front and the end of the strip light, please do not connect the led strip light more than 5m.

4. If you want to use several strip lights together, please connect them in parallel and choose another adapter with more than one output terminal.

## HOW TO INSTALL

#### **STEP 1**

Please prepare all the required accessories before connecting and wiring.

#### STEP 2

If you need to cut the strip, please cut it along the cutting line at the back of the strip. The newly cut ends should to be sealed with end-caps and glue.



#### **STEP 3**

Use fix clip and scew to fix strip. Fix the fixing clip at the appropriate area by the screw, then put the strip into the clip.



#### **STEP 4**

Connect the LED strip to the power.



#### HOW TO CONNECT LED STRIP LIGHT IN PARALLEL

1. Please prepare two or more LED strips, and make sure the total wattage of LED strips should not exceed the max wattage of the adaptor you chose.

2. Please prepare another adapter with more than one output terminal.

3. Please ensure that all the LED strips you want to be connected in parallel should be equipped with a DC port.

4. If a LED strip without any DC port, please equip it with the DC cable . Please also make sure the positive and negative should be connected correctly.

5. When all the strips are equipped with a DC port, connect them directly into the adapter for more than one terminal.