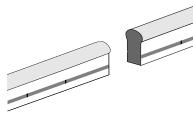

## Accessories available:

**Direct Cable Ouput** 

End Cap

Aluminum Mounting

Cut the neon strip along the cutting line which appears as a black dot at the side.

The strip is cutted into two parts.

Put some glue at the end.

Put on the end cap.