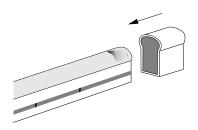

## Accessories available:

**Direct Cable Ouput** 

End Cap

Aluminum Mounting

Cut the neon strip along the cutting line which appears as a black dot at the side.

The strip is cutted into two parts.

Put some glue at the end.

Put on the end cap.