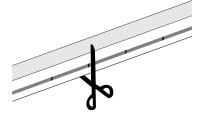

## Accessories available:

**Direct Cable Ouput** 

End Cap

Aluminum Mounting

Cut the neon strip along the cutting line which appears as a black dot at the side.

The strip is cutted into two parts.

Put some glue at the end.