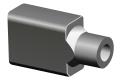

## Accessories available:

**Direct Cable Ouput** 

End Cap

Aluminum Mounting

Cut the neon strip along the cutting line which appears as a black dot at the side.

The strip is cutted into two parts.

Put some glue at the end.

Put on the end cap.