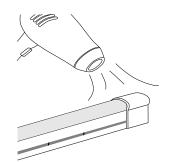

## Connect with power:

Drying naturally or by hot wind to make sure the end cap fixed asten and sealed.

End cap installation finished.

Note: 1. To ensure uniform illumination and optimal working conditions, use 12V power in every 5m length of the product. 2. Please make sure the "+" and "-" of the product input correctly connected to those of the power supply output.