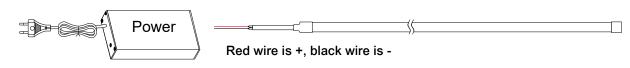

## Connect with power:

Drying naturally or by hot wind to make sure the end cap fixed asten and sealed.

End cap installation finished.

Note: 1. To ensure uniform illumination and optimal working conditions, use 12V power in every 5m length of the product. 2. Please make sure the "+" and "-" of the product input correctly connected to those of the power supply output.