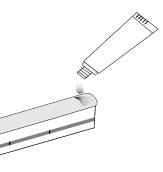

## Accessories available:

**Direct Cable Ouput** 

End Cap

Aluminum Mounting

Cut the neon strip along the cutting line which appears as a black dot at the side.

The strip is cutted into two parts.

Put some glue at the end.

Put on the end cap.