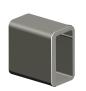

## Accessories available:

**Direct Cable Ouput** 

End Cap

Aluminum Mounting

Cut the neon strip along the cutting line which appears as a black dot at the side.

The strip is cutted into two parts.

Put some glue at the end.