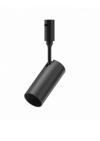

## echnical Specification

| Referrence<br>catalogue | 15402                                                                       |
|-------------------------|-----------------------------------------------------------------------------|
| Brand                   | Optonica                                                                    |
| Set's content           | LED Spot Light, Fixed parts, Flexible Track, Driver, Driver<br>box, End cap |
| Gross weight            | 2,000 kg                                                                    |
| Net weight              | 1,6129 kg                                                                   |
| LED Spot Light          | 7W, 3pcs, DC48V, Beam angle: 36, CCT: 3000K                                 |
| Fixed parts             | 6pcs, Aluminum, Black                                                       |
| Flexible Track          | 5m, Black or Red                                                            |
| Driver                  | 50W, 99x82x30mm                                                             |
| Driver box              | 120x100x50mm, Iron                                                          |
| Warranty                | 2 Years                                                                     |