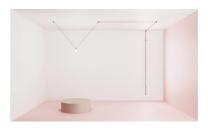

## Rail LED Flexible (Pont de Couleur) KIT DIY INCLUS

Stamps

6

## echnical Specification

| Referrence<br>catalogue | 15402                                                                       |
|-------------------------|-----------------------------------------------------------------------------|
| Brand                   | Optonica                                                                    |
| Set's content           | LED Spot Light, Fixed parts, Flexible Track, Driver, Driver<br>box, End cap |
| Gross weight            | 2,000 kg                                                                    |
| Net weight              | 1,6129 kg                                                                   |
| LED Spot Light          | 7W, 3pcs, DC48V, Beam angle: 36, CCT: 3000K                                 |
| Fixed parts             | 6pcs, Aluminum, Black                                                       |
| Flexible Track          | 5m, Black or Red                                                            |
| Driver                  | 50W, 99x82x30mm                                                             |
| Driver box              | 120x100x50mm, Iron                                                          |
| Warranty                | 2 Years                                                                     |