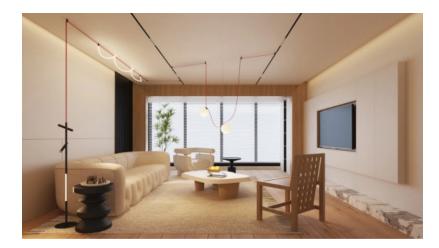

## Rail LED Flexible (Pont de Couleur) KIT DIY INCLUS

Stamps

6

## echnical Specification

| Referrence<br>catalogue | 15402                                                                       |
|-------------------------|-----------------------------------------------------------------------------|
| Brand                   | Optonica                                                                    |
| Set's content           | LED Spot Light, Fixed parts, Flexible Track, Driver, Driver<br>box, End cap |
| Gross weight            | 2,000 kg                                                                    |
| Net weight              | 1,6129 kg                                                                   |
| LED Spot Light          | 7W, 3pcs, DC48V, Beam angle: 36, CCT: 3000K                                 |
| Fixed parts             | 6pcs, Aluminum, Black                                                       |
| Flexible Track          | 5m, Black or Red                                                            |
| Driver                  | 50W, 99x82x30mm                                                             |
| Driver box              | 120x100x50mm, Iron                                                          |
| Warranty                | 2 Years                                                                     |