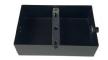

## echnical Specification

| Referrence<br>catalogue | 15402                                                                       |
|-------------------------|-----------------------------------------------------------------------------|
| Brand                   | Optonica                                                                    |
| Set's content           | LED Spot Light, Fixed parts, Flexible Track, Driver, Driver<br>box, End cap |
| Gross weight            | 2,000 kg                                                                    |
| Net weight              | 1,6129 kg                                                                   |
| LED Spot Light          | 7W, 3pcs, DC48V, Beam angle: 36, CCT: 3000K                                 |
| Fixed parts             | 6pcs, Aluminum, Black                                                       |
| Flexible Track          | 5m, Black or Red                                                            |
| Driver                  | 50W, 99x82x30mm                                                             |
| Driver box              | 120x100x50mm, Iron                                                          |
| Warranty                | 2 Years                                                                     |