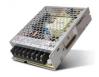

## echnical Specification

| Referrence<br>catalogue | 15402                                                                       |
|-------------------------|-----------------------------------------------------------------------------|
| Brand                   | Optonica                                                                    |
| Set's content           | LED Spot Light, Fixed parts, Flexible Track, Driver, Driver<br>box, End cap |
| Gross weight            | 2,000 kg                                                                    |
| Net weight              | 1,6129 kg                                                                   |
| LED Spot Light          | 7W, 3pcs, DC48V, Beam angle: 36, CCT: 3000K                                 |
| Fixed parts             | 6pcs, Aluminum, Black                                                       |
| Flexible Track          | 5m, Black or Red                                                            |
| Driver                  | 50W, 99x82x30mm                                                             |
| Driver box              | 120x100x50mm, Iron                                                          |
| Warranty                | 2 Years                                                                     |