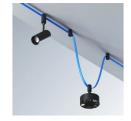

## Rail LED Flexible (Pont de Couleur) KIT DIY INCLUS

## **echnical Specification**

| Referrence<br>catalogue | 15401                                                                                       |
|-------------------------|---------------------------------------------------------------------------------------------|
| Brand                   | Optonica                                                                                    |
| Set's content           | LED Spot Light, LED Linear Light, Fixed parts, Flexible Track, Driver, Driver box, End cap. |
| Gross weight            | 2,750 kg                                                                                    |
| Net weight              | 2,2177 kg                                                                                   |
| LED Spot Light          | 7W, 2pcs, DC48V, Beam angle: 36, CCT: 3000K                                                 |
| Fixture                 | 925x23x42.8mm, Aluminum, 40W, Beam angle: 36, CCT: 3000K                                    |
| Fixed parts             | 5pcs, Aluminum, Black                                                                       |
| Flexible Track          | 5m, Black or Red                                                                            |
| Driver                  | 75W, 99x82x30mm                                                                             |
| Driver box              | 120x100x50mm, Iron                                                                          |
| Warranty                | 2 Years                                                                                     |