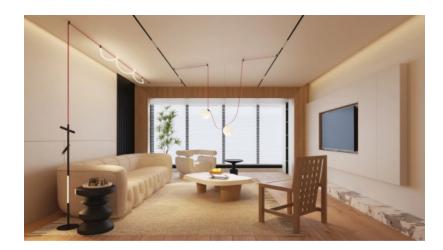

## Rail LED Flexible (Pont de Couleur) KIT DIY INCLUS

## **echnical Specification**

| Referrence<br>catalogue | 15401                                                                                       |
|-------------------------|---------------------------------------------------------------------------------------------|
| Brand                   | Optonica                                                                                    |
| Set's content           | LED Spot Light, LED Linear Light, Fixed parts, Flexible Track, Driver, Driver box, End cap. |
| Gross weight            | 2,750 kg                                                                                    |
| Net weight              | 2,2177 kg                                                                                   |
| LED Spot Light          | 7W, 2pcs, DC48V, Beam angle: 36, CCT: 3000K                                                 |
| Fixture                 | 925x23x42.8mm, Aluminum, 40W, Beam angle: 36, CCT: 3000K                                    |
| Fixed parts             | 5pcs, Aluminum, Black                                                                       |
| Flexible Track          | 5m, Black or Red                                                                            |
| Driver                  | 75W, 99x82x30mm                                                                             |
| Driver box              | 120x100x50mm, Iron                                                                          |
| Warranty                | 2 Years                                                                                     |