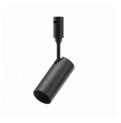

## **echnical Specification**

| Referrence<br>catalogue | 15401                                                                                       |
|-------------------------|---------------------------------------------------------------------------------------------|
| Brand                   | Optonica                                                                                    |
| Set's content           | LED Spot Light, LED Linear Light, Fixed parts, Flexible Track, Driver, Driver box, End cap. |
| Gross weight            | 2,750 kg                                                                                    |
| Net weight              | 2,2177 kg                                                                                   |
| LED Spot Light          | 7W, 2pcs, DC48V, Beam angle: 36, CCT: 3000K                                                 |
| Fixture                 | 925x23x42.8mm, Aluminum, 40W, Beam angle: 36, CCT: 3000K                                    |
| Fixed parts             | 5pcs, Aluminum, Black                                                                       |
| Flexible Track          | 5m, Black or Red                                                                            |
| Driver                  | 75W, 99x82x30mm                                                                             |
| Driver box              | 120x100x50mm, Iron                                                                          |
| Warranty                | 2 Years                                                                                     |