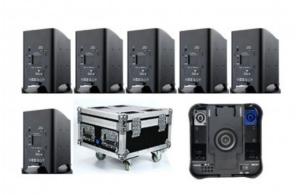

## OPTONICA

## 4x10W Wifi Control RGB 6IN1 Charging F Case RGB+WA

Color de luz

**Stamps** 

## Especificación técnica

| Número de catálogo | 935      |
|--------------------|----------|
| Brand              | Optonica |
| IP                 | 20       |
| Light Color        | RGB      |

| EAN Code                    | 3800156609358                                             |
|-----------------------------|-----------------------------------------------------------|
| Beam angle                  | 15°                                                       |
| Size of product             | 140x140x200 mm                                            |
| Light Source                | 4 pcs LED RGBWA+UV 6in1 mixing color                      |
| Control Mode                | DMX512, master-slave, sound, auto, wireless, Wifi, remote |
| DMX channels                | 2 DMX modes, 6 channels mode & 10 channels mode           |
| Strobe rate                 | 0-24Hz                                                    |
| Dimmer                      | 0-100% dimmer                                             |
| Power supply                | AC100-240V                                                |
| Power consumption           | 40W                                                       |
| Battery type                | Lithium-ion                                               |
| <b>Battery Charge Time</b>  | 3 hours (full power)                                      |
| Battery life                | (all on) 6 hours, (single color) 36 hours                 |
| Battery power               | 12VV, 10Ah                                                |
| Wireless effective distance | 400 metres                                                |
| Warranty                    | 2 Years                                                   |