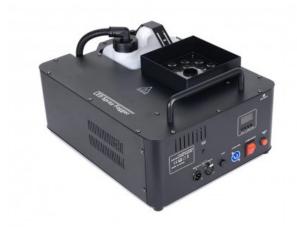

# **LED Air Column Smoke Machine**

## **Technical Specification**

| Catalog Number | 66410         |
|----------------|---------------|
| Brand          | Optonica LED  |
| Power          | 1500W         |
| EAN Code       | 3801057664101 |
| LED Type       | Single color  |
| Output         | 6000cuft/min  |

| Capacity            | 3L - oil tank                         |
|---------------------|---------------------------------------|
| Control Method      | remote control, DMX-512, OLED control |
| Voltage             | AC 220V ,50/60HZ,10A                  |
| DMX channels        | 8                                     |
| Dimensions          | 460x320x235mm                         |
| LED control feature | RGB                                   |
| Net weight          | 10,000 kg                             |
| Warranty            | 2 Years                               |