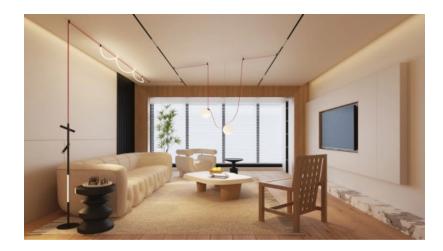

## LED Flexible Track (Colour Bridge) DIY SET INCLUDED

## **Technical Specification**

| Catalog<br>Number | 15402                                                                       |
|-------------------|-----------------------------------------------------------------------------|
| Brand             | Optonica                                                                    |
| Set's content     | LED Spot Light, Fixed parts, Flexible Track, Driver, Driver box,<br>End cap |
| Gross weight      | 2,000 kg                                                                    |
| Net weight        | 1,6129 kg                                                                   |
| LED Spot Light    | 7W, 3pcs, DC48V, Beam angle: 36, CCT: 3000K                                 |
| Fixed parts       | 6pcs, Aluminum, Black                                                       |
| Flexible Track    | 5m, Black or Red                                                            |
| Driver            | 50W, 99x82x30mm                                                             |
| Driver box        | 120x100x50mm, Iron                                                          |
| Warranty          | 2 Years                                                                     |