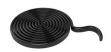

## **Technical Specification**

| Catalog<br>Number | 15402                                                                       |
|-------------------|-----------------------------------------------------------------------------|
| Brand             | Optonica                                                                    |
| Set's content     | LED Spot Light, Fixed parts, Flexible Track, Driver, Driver box,<br>End cap |
| Gross weight      | 2,000 kg                                                                    |
| Net weight        | 1,6129 kg                                                                   |
| LED Spot Light    | 7W, 3pcs, DC48V, Beam angle: 36, CCT: 3000K                                 |
| Fixed parts       | 6pcs, Aluminum, Black                                                       |
| Flexible Track    | 5m, Black or Red                                                            |
| Driver            | 50W, 99x82x30mm                                                             |
| Driver box        | 120x100x50mm, Iron                                                          |
| Warranty          | 2 Years                                                                     |