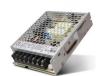

## **Technical Specification**

| Catalog<br>Number | 15402                                                                       |
|-------------------|-----------------------------------------------------------------------------|
| Brand             | Optonica                                                                    |
| Set's content     | LED Spot Light, Fixed parts, Flexible Track, Driver, Driver box,<br>End cap |
| Gross weight      | 2,000 kg                                                                    |
| Net weight        | 1,6129 kg                                                                   |
| LED Spot Light    | 7W, 3pcs, DC48V, Beam angle: 36, CCT: 3000K                                 |
| Fixed parts       | 6pcs, Aluminum, Black                                                       |
| Flexible Track    | 5m, Black or Red                                                            |
| Driver            | 50W, 99x82x30mm                                                             |
| Driver box        | 120x100x50mm, Iron                                                          |
| Warranty          | 2 Years                                                                     |