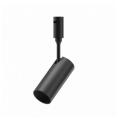

## **Technical Specification**

| Catalog<br>Number | 15402                                                                       |
|-------------------|-----------------------------------------------------------------------------|
| Brand             | Optonica                                                                    |
| Set's content     | LED Spot Light, Fixed parts, Flexible Track, Driver, Driver box,<br>End cap |
| Gross weight      | 2,000 kg                                                                    |
| Net weight        | 1,6129 kg                                                                   |
| LED Spot Light    | 7W, 3pcs, DC48V, Beam angle: 36, CCT: 3000K                                 |
| Fixed parts       | 6pcs, Aluminum, Black                                                       |
| Flexible Track    | 5m, Black or Red                                                            |
| Driver            | 50W, 99x82x30mm                                                             |
| Driver box        | 120x100x50mm, Iron                                                          |
| Warranty          | 2 Years                                                                     |