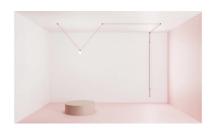

## LED Flexible Track (Colour Bridge) DIY SET INCLUDED

## **Technical Specification**

| Catalog<br>Number | 15402                                                                       |
|-------------------|-----------------------------------------------------------------------------|
| Brand             | Optonica                                                                    |
| Set's content     | LED Spot Light, Fixed parts, Flexible Track, Driver, Driver box,<br>End cap |
| Gross weight      | 2,000 kg                                                                    |
| Net weight        | 1,6129 kg                                                                   |
| LED Spot Light    | 7W, 3pcs, DC48V, Beam angle: 36, CCT: 3000K                                 |
| Fixed parts       | 6pcs, Aluminum, Black                                                       |
| Flexible Track    | 5m, Black or Red                                                            |
| Driver            | 50W, 99x82x30mm                                                             |
| Driver box        | 120x100x50mm, Iron                                                          |
| Warranty          | 2 Years                                                                     |