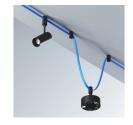

## LED Flexible Track (Colour Bridge) DIY SET INCLUDED

## **Technical Specification**

| Catalog<br>Number | 15402                                                                       |
|-------------------|-----------------------------------------------------------------------------|
| Brand             | Optonica                                                                    |
| Set's content     | LED Spot Light, Fixed parts, Flexible Track, Driver, Driver box,<br>End cap |
| Gross weight      | 2,000 kg                                                                    |
| Net weight        | 1,6129 kg                                                                   |
| LED Spot Light    | 7W, 3pcs, DC48V, Beam angle: 36, CCT: 3000K                                 |
| Fixed parts       | 6pcs, Aluminum, Black                                                       |
| Flexible Track    | 5m, Black or Red                                                            |
| Driver            | 50W, 99x82x30mm                                                             |
| Driver box        | 120x100x50mm, Iron                                                          |
| Warranty          | 2 Years                                                                     |