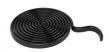

## LED Flexible Track (Colour Bridge) DIY SET INCLUDED

## **Technical Specification**

| Catalog<br>Number | 15401                                                                                       |
|-------------------|---------------------------------------------------------------------------------------------|
| Brand             | Optonica                                                                                    |
| Set's content     | LED Spot Light, LED Linear Light, Fixed parts, Flexible Track, Driver, Driver box, End cap. |
| Gross weight      | 2,750 kg                                                                                    |
| Net weight        | 2,2177 kg                                                                                   |
| LED Spot<br>Light | 7W, 2pcs, DC48V, Beam angle: 36, CCT: 3000K                                                 |
| Fixture           | 925x23x42.8mm, Aluminum, 40W, Beam angle: 36, CCT: 3000K                                    |
| Fixed parts       | 5pcs, Aluminum, Black                                                                       |
| Flexible<br>Track | 5m, Black or Red                                                                            |
| Driver            | 75W, 99x82x30mm                                                                             |
| Driver box        | 120x100x50mm, Iron                                                                          |
| Warranty          | 2 Years                                                                                     |