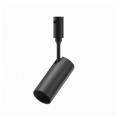

## LED Flexible Track (Colour Bridge) DIY SET INCLUDED

## **Technical Specification**

| Catalog<br>Number | 15401                                                                                       |
|-------------------|---------------------------------------------------------------------------------------------|
| Brand             | Optonica                                                                                    |
| Set's content     | LED Spot Light, LED Linear Light, Fixed parts, Flexible Track, Driver, Driver box, End cap. |
| Gross weight      | 2,750 kg                                                                                    |
| Net weight        | 2,2177 kg                                                                                   |
| LED Spot<br>Light | 7W, 2pcs, DC48V, Beam angle: 36, CCT: 3000K                                                 |
| Fixture           | 925x23x42.8mm, Aluminum, 40W, Beam angle: 36, CCT: 3000K                                    |
| Fixed parts       | 5pcs, Aluminum, Black                                                                       |
| Flexible<br>Track | 5m, Black or Red                                                                            |
| Driver            | 75W, 99x82x30mm                                                                             |
| Driver box        | 120x100x50mm, Iron                                                                          |
| Warranty          | 2 Years                                                                                     |