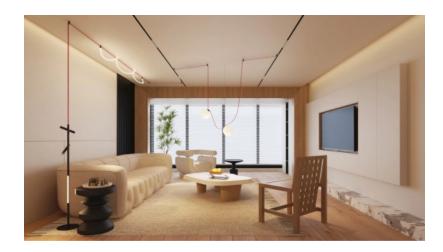

## OPTONICA

## LED Flexible Track (Colour Bridge) DIY SET INCLUDED

## **Technical Specification**

| Catalog<br>Number | 15401                                                                                       |
|-------------------|---------------------------------------------------------------------------------------------|
| Brand             | Optonica                                                                                    |
| Set's content     | LED Spot Light, LED Linear Light, Fixed parts, Flexible Track, Driver, Driver box, End cap. |
| Gross weight      | 2,750 kg                                                                                    |
| Net weight        | 2,2177 kg                                                                                   |
| LED Spot<br>Light | 7W, 2pcs, DC48V, Beam angle: 36, CCT: 3000K                                                 |
| Fixture           | 925x23x42.8mm, Aluminum, 40W, Beam angle: 36, CCT: 3000K                                    |
| Fixed parts       | 5pcs, Aluminum, Black                                                                       |
| Flexible<br>Track | 5m, Black or Red                                                                            |
| Driver            | 75W, 99x82x30mm                                                                             |
| Driver box        | 120x100x50mm, Iron                                                                          |
| Warranty          | 2 Years                                                                                     |