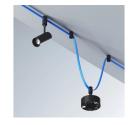

## LED Flexible Track (Colour Bridge) DIY SET INCLUDED

## **Technical Specification**

| Catalog<br>Number | 15401                                                                                       |
|-------------------|---------------------------------------------------------------------------------------------|
| Brand             | Optonica                                                                                    |
| Set's content     | LED Spot Light, LED Linear Light, Fixed parts, Flexible Track, Driver, Driver box, End cap. |
| Gross weight      | 2,750 kg                                                                                    |
| Net weight        | 2,2177 kg                                                                                   |
| LED Spot<br>Light | 7W, 2pcs, DC48V, Beam angle: 36, CCT: 3000K                                                 |
| Fixture           | 925x23x42.8mm, Aluminum, 40W, Beam angle: 36, CCT: 3000K                                    |
| Fixed parts       | 5pcs, Aluminum, Black                                                                       |
| Flexible<br>Track | 5m, Black or Red                                                                            |
| Driver            | 75W, 99x82x30mm                                                                             |
| Driver box        | 120x100x50mm, Iron                                                                          |
| Warranty          | 2 Years                                                                                     |