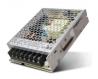

## **Technical Specification**

| Catalog<br>Number | 15401                                                                                       |
|-------------------|---------------------------------------------------------------------------------------------|
| Brand             | Optonica                                                                                    |
| Set's content     | LED Spot Light, LED Linear Light, Fixed parts, Flexible Track, Driver, Driver box, End cap. |
| Gross weight      | 2,750 kg                                                                                    |
| Net weight        | 2,2177 kg                                                                                   |
| LED Spot<br>Light | 7W, 2pcs, DC48V, Beam angle: 36, CCT: 3000K                                                 |
| Fixture           | 925x23x42.8mm, Aluminum, 40W, Beam angle: 36, CCT: 3000K                                    |
| Fixed parts       | 5pcs, Aluminum, Black                                                                       |
| Flexible<br>Track | 5m, Black or Red                                                                            |
| Driver            | 75W, 99x82x30mm                                                                             |
| Driver box        | 120x100x50mm, Iron                                                                          |
| Warranty          | 2 Years                                                                                     |