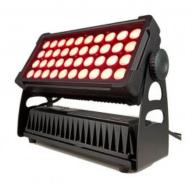

### 40pcs 10W 4in1 LED Wash Light

# **Technical Specification**

| Catalog Number | 66102         |
|----------------|---------------|
| Brand          | Optonica      |
| Power          | 480W          |
| IP             | 65            |
| EAN Code       | 3801057661025 |
| Beam angle     | 40°           |

| Operating<br>Frequency | 50-60 Hz                                                         |
|------------------------|------------------------------------------------------------------|
| Life span              | 50 000 Hours                                                     |
| Size of product        | 450x131x310mm                                                    |
| Light Source           | 40×10W RGBW LED                                                  |
| <b>Connection Mode</b> | 3-pin XLR DMX input/output                                       |
| DMX channels           | 4/8CH                                                            |
| Tilt                   | 210degrees                                                       |
| Dimmer                 | 0-100% electronic                                                |
| Strobe                 | Adjustable speed stop/strobe effect, with instantaneous blackout |
| Features               | small size, high power, super brightness,colour mixture          |
| Display                | Easy-to-use 4-button control panel with LCD display              |
| Power supply           | AC100-240V                                                       |
| Operating mode         | DMX512, master-slave, Sound, Auto                                |
| Protocol               | DMX-512                                                          |
| Warranty               | 2 Years                                                          |