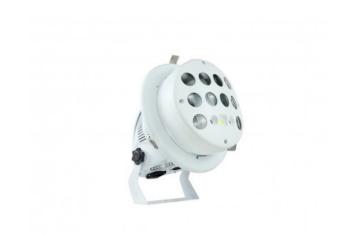

# **Fully Embedded Butterfly Laser**

| Hole Size      | 20x18cm                                             |
|----------------|-----------------------------------------------------|
| Control Method | DMX512, voice control, master-slave, self-propelled |
| Function       | dot matrix effect, music dynamic                    |
| Strobe         | 20W                                                 |
| Lamp beads     | LED 4 in 1 RGBW 2x10W Voltage: AC110/240V 50-60Hz   |
| Laser          | 500MW green light/150MW red light                   |
| Warranty       | 2 Years                                             |