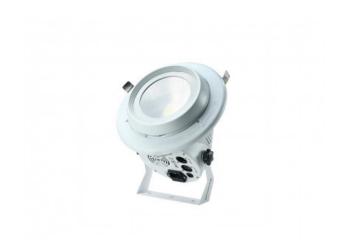

# Fully Embedded COB Surface Light

#### **Power**

• 100W

## **Technical Specification**

| Catalog Number | 66377         |
|----------------|---------------|
| Brand          | Optonica      |
| Power          | 100W          |
| EAN Code       | 3801057663777 |

| Hole Size      | 20x18cm                                             |
|----------------|-----------------------------------------------------|
| Control Method | international general DMX512, 4 channels            |
| Voltage        | AC110-240V 50/60Hz                                  |
| Strobe         | 25 times/sec                                        |
| Dimming        | 0-100% super smooth dimming                         |
| Lamp beads     | 100W dual color temperature lamp bead               |
| Working mode   | DMX512, master/slave, self-propelled, voice control |
| Warranty       | 2 Years                                             |