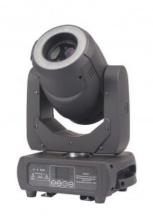

## OPTONICA

## LED 150W Spot Moving Head

Stamps

## **Technical Specification**

| Catalog<br>Number | 66222                             |
|-------------------|-----------------------------------|
| Brand             | Optonica                          |
| EAN Code          | 3801057662220                     |
| Beam angle        | 15°                               |
| Control Mode      | DMX512, Auto, Master-slave, Sound |