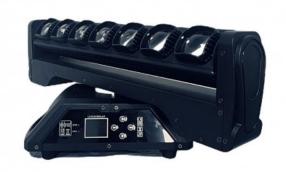

## 7x15w 4in1 LED Bar

#### **Power**

• 180W

# **Technical Specification**

| Catalog Number | 66226    |
|----------------|----------|
| Brand          | Optonica |
| Power          | 180W     |
| IP             | 20       |

| EAN Code           | 3801057662268                                                          |
|--------------------|------------------------------------------------------------------------|
| Temperature        | -20°C / +40°C                                                          |
| Size of product    | 23.5x58x18 cm                                                          |
| Connection<br>Mode | DMX512 input and output / Power input and output.                      |
| Channels           | 18/42 ch                                                               |
| Voltage            | AC100-240V 50/60 HZ                                                    |
| Control Mode       | DMX512, self-propelled, master-slave, voice control, with RDM function |
| Strobe             | Variable speed (1-30Hz)                                                |
| Features           | XY moving head + beam + burst flash + XY induction                     |
| Dimming            | 32bit 0 ~ 100% linear dimming                                          |
| Lamp beads         | 7pcs 4 in 1 lamp beads                                                 |
| Appearance         | Metal, black                                                           |
| Warranty           | 2 Years                                                                |