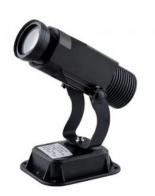

## **LED Logo Licht 30W**

# **Technische Spezifikation**

| Katalognummer     | 139                 |
|-------------------|---------------------|
| Brand             | Optonica            |
| IP                | 20                  |
| Light Color       | Kein, Keines, Keine |
| EAN Code          | 3800156601390       |
| Weight of Product | 1.4kg.              |