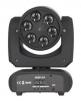

## 6x10W Bee Eyes Shaking Head + Laser

Power Light color

• 120W None

## **Technical Specification**

| Catalog<br>Number | 966      |
|-------------------|----------|
| Brand             | Optonica |

| Power        | 120W                                                           |
|--------------|----------------------------------------------------------------|
| Light Color  | None                                                           |
| Light Source | 6 Cree* 10W four-in-one (RGBW) lamp beads, 1 515nm green laser |
| Channels     | 15ch                                                           |
| Others       | X-axis - 540°/ Y-axis - 180°                                   |
| Voltage      | AC100-240V 50/60 HZ                                            |
| Control Mode | DMX512, master-slave, self-propelled, voice control            |
| Warranty     | 2 Years                                                        |