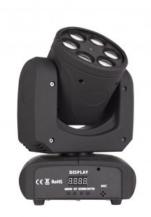

## 6x10W Bee Eyes Shaking Head + Laser

Power Light color

• 120W None

## **Technical Specification**

| Catalog<br>Number | 966      |
|-------------------|----------|
| Brand             | Optonica |

| Power        | 120W                                                           |
|--------------|----------------------------------------------------------------|
| Light Color  | None                                                           |
| Light Source | 6 Cree* 10W four-in-one (RGBW) lamp beads, 1 515nm green laser |
| Channels     | 15ch                                                           |
| Others       | X-axis - 540°/ Y-axis - 180°                                   |
| Voltage      | AC100-240V 50/60 HZ                                            |
| Control Mode | DMX512, master-slave, self-propelled, voice control            |
| Warranty     | 2 Years                                                        |