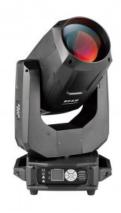

## OPTONICA



## 260 9R Beam Moving Head



Stamps





## **Technical Specification**

| Catalog<br>Number | 124      |
|-------------------|----------|
| Brand             | Optonica |
| Power             | 450W     |

| Input voltage | AC90-260V 50/60Hz                                                                                  |
|---------------|----------------------------------------------------------------------------------------------------|
| Light Color   | None                                                                                               |
| Channels      | 16/20CHs                                                                                           |
| Surface       | High temperature resistant plastic