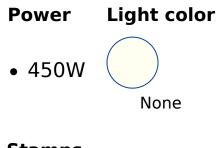

## **Technical Specification**

| Catalog<br>Number | 124      |
|-------------------|----------|
| Brand             | Optonica |
| Power             | 450W     |

| Input voltage | AC90-260V 50/60Hz                                                                                  |
|---------------|----------------------------------------------------------------------------------------------------|
| Light Color   | None                                                                                               |
| Channels      | 16/20CHs                                                                                           |
| Surface       | High temperature resistant plastic                                                                 |
| Control Mode  | international standard DMX512, automatic and master/ slave mode                                    |
| Prism         | 8prism + Honeycomb prism (2 prisms can be superimposed to 40, can be two-way independent rotation) |
| Tilt          | 270°(16bit accuracy)                                                                               |
| Gobo wheel    | 11 patterns + white                                                                                |
| Color wheel   | 14 color + white, halftone effect adjustment                                                       |
| Motor         | 14 super mute motors, XY three-phase motor                                                         |
| Ballast       | Electrical                                                                                         |
| Pan           | 540°(16bit accuracy)                                                                               |
| Dimensions    | 320*220*580mm (LWH)                                                                                |
| Gross weight  | 18,500 kg                                                                                          |
| Net weight    | 14,9194 kg                                                                                         |
| Warranty      | 2 Years                                                                                            |