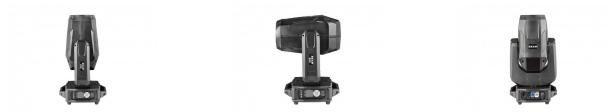

## OPTONICA



## 260 9R Beam Moving Head



Stamps





## **Technical Specification**

| Catalog<br>Number | 124      |
|-------------------|----------|
| Brand             | Optonica |
| Power             | 450W     |

| Input voltage | AC90-260V 50/60Hz                                                                                  |
|---------------|----------------------------------------------------------------------------------------------------|
| Light Color   | None                                                                                               |
| Channels      | 16/20CHs                                                                                           |
| Surface       | High temperature resistant plastic                                                                 |
| Control Mode  | international standa