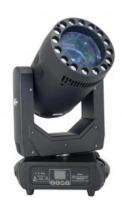

## **300W LED Moving** Head

## **Technical Specification**

| Catalog Number | 126      |
|----------------|----------|
| Brand          | Optonica |
| Power          | 300W     |

| <b>Correlated Color Temperature</b> | 6000K                                        |
|-------------------------------------|----------------------------------------------|
| Light Color                         | None                                         |
| Beam angle                          | 3 degree                                     |
| Channels                            | 25ch/18ch Dimmer from 0-100%, Strobe         |
| Tilt                                | 270°(16bit accuracy)                         |
| Gobo wheel                          | 8 fixed gobos+open and bi-direction rotation |
| Pan                                 | 540 degree                                   |
| Working time                        | 50000                                        |
| Working mode                        | DMX512,Master/slave,Sound,Auto mode DMX      |
| LEDs                                | 1*300W 8000K white LED,16*10W RGBW           |
| Warranty                            | 2 Years                                      |