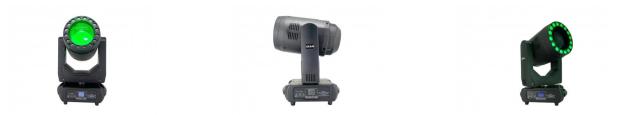

## **300W LED Moving** Head

## **Technical Specification**

| Catalog Number | 126      |
|----------------|----------|
| Brand          | Optonica |
| Power          | 300W     |

| <b>Correlated Color Temperature</b> | 6000K                                        |
|-------------------------------------|----------------------------------------------|
| Light Color                         | None                                         |
| Beam angle                          | 3 degree                                     |
| Channels                            | 25ch/18ch Dimmer from 0-100%, Strobe         |
| Tilt                                | 270°(16bit accuracy)                         |
| Gobo wheel                          | 8 fixed gobos+open and bi-direction rotation |
| Pan                                 | 540 degree                                   |
| Working time                        | 50000                                        |
| Working mode                        | DMX512,Master/slave,Sound,Auto mode DMX      |
| LEDs                                | 1*300W 8000K white LED,16*10W RGBW           |
| Warranty                            | 2 Years                                      |