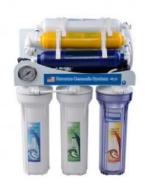

## **5-Steps Water Cleaning Systems**

Power Light color
• 28.8W

## **Technical Specification**

| Catalog Number | 716           |
|----------------|---------------|
| Brand          | Optonica      |
| Power          | 28.8W         |
| Light Color    | None          |
| EAN Code       | 3800156607163 |

| <b>Protection Class</b>   | Type II                                                                                             |
|---------------------------|-----------------------------------------------------------------------------------------------------|
| Description               | Reverse osmosis technology is used for water purification through a filtration system and permeable |
| Rated voltage             | AC220V 50Hz                                                                                         |
| Capacity of water tank    | 12 I                                                                                                |
| Water pressure            | 0.15 - 0.4MPa                                                                                       |
| Feed water<br>temperature | 5-45º                                                                                               |
| Max TPS of feed water     | <1000PPM                                                                                            |
| Max GPD                   | 190 I                                                                                               |
| Ways of flush             | Manual or auto                                                                                      |
| Gross weight              | 16,000 kg                                                                                           |
| Net weight                | 12,9032 kg                                                                                          |
| Warranty                  | 2 Years                                                                                             |