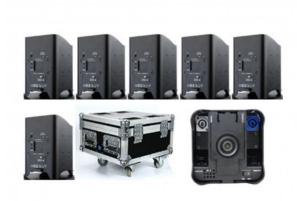

## 4x10W Wifi Control RGB 6IN1 Charging F Case RGB+WA

**Light color** 

## **Technical Specification**

| Catalog Number | 935      |
|----------------|----------|
| Brand          | Optonica |
| IP             | 20       |
| Light Color    | RGB      |

| EAN Code                    | 3800156609358                                             |
|-----------------------------|-----------------------------------------------------------|
| Beam angle                  | 15°                                                       |
| Size of product             | 140x140x200 mm                                            |
| Light Source                | 4 pcs LED RGBWA+UV 6in1 mixing color                      |
| Control Mode                | DMX512, master-slave, sound, auto, wireless, Wifi, remote |
| DMX channels                | 2 DMX modes, 6 channels mode & 10 channels mode           |
| Strobe rate                 | 0-24Hz                                                    |
| Dimmer                      | 0-100% dimmer                                             |
| Power supply                | AC100-240V                                                |
| Power consumption           | 40W                                                       |
| Battery type                | Lithium-ion                                               |
| <b>Battery Charge Time</b>  | 3 hours (full power)                                      |
| Battery life                | (all on) 6 hours, (single color) 36 hours                 |
| Battery power               | 12VV, 10Ah                                                |
| Wireless effective distance | 400 metres                                                |
| Warranty                    | 2 Years                                                   |