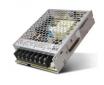

## **Technische Spezifikation**

| Katalognummer  | 15401                                                                                          |
|----------------|------------------------------------------------------------------------------------------------|
| Brand          | Optonica                                                                                       |
| Set's content  | LED Spot Light, LED Linear Light, Fixed parts, Flexible Track,<br>Driver, Driver box, End cap. |
| Gross weight   | 2,750 kg                                                                                       |
| Net weight     | 2,2177 kg                                                                                      |
| LED Spot Light | 7W, 2pcs, DC48V, Beam angle: 36, CCT: 3000K                                                    |
| Fixture        | 925x23x42.8mm, Aluminum, 40W, Beam angle: 36, CCT:<br>3000K                                    |
| Fixed parts    | 5pcs, Aluminum, Black                                                                          |
| Flexible Track | 5m, Black or Red                                                                               |
| Driver         | 75W, 99x82x30mm                                                                                |
| Driver box     | 120x100x50mm, Iron                                                                             |
| Warranty       | 2 Years                                                                                        |