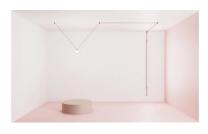

## Flexibles LED-Schiene (Farbbrücke) DIY-SET INKLUSIVE

Stamps

## **Technische Spezifikation**

| Katalognummer  | 15401                                                                                          |
|----------------|------------------------------------------------------------------------------------------------|
| Brand          | Optonica                                                                                       |
| Set's content  | LED Spot Light, LED Linear Light, Fixed parts, Flexible Track,<br>Driver, Driver box, End cap. |
| Gross weight   | 2,750 kg                                                                                       |
| Net weight     | 2,2177 kg                                                                                      |
| LED Spot Light | 7W, 2pcs, DC48V, Beam angle: 36, CCT: 3000K                                                    |
| Fixture        | 925x23x42.8mm, Aluminum, 40W, Beam angle: 36, CCT:<br>3000K                                    |
| Fixed parts    | 5pcs, Aluminum, Black                                                                          |
| Flexible Track | 5m, Black or Red                                                                               |
| Driver         | 75W, 99x82x30mm                                                                                |
| Driver box     | 120x100x50mm, Iron                                                                             |
| Warranty       | 2 Years                                                                                        |