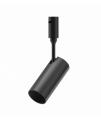

## **Technische Spezifikation**

| Katalognummer  | 15401                                                                                          |
|----------------|------------------------------------------------------------------------------------------------|
| Brand          | Optonica                                                                                       |
| Set's content  | LED Spot Light, LED Linear Light, Fixed parts, Flexible Track,<br>Driver, Driver box, End cap. |
| Gross weight   | 2,750 kg                                                                                       |
| Net weight     | 2,2177 kg                                                                                      |
| LED Spot Light | 7W, 2pcs, DC48V, Beam angle: 36, CCT: 3000K                                                    |
| Fixture        | 925x23x42.8mm, Aluminum, 40W, Beam angle: 36, CCT:<br>3000K                                    |
| Fixed parts    | 5pcs, Aluminum, Black                                                                          |
| Flexible Track | 5m, Black or Red                                                                               |
| Driver         | 75W, 99x82x30mm                                                                                |
| Driver box     | 120x100x50mm, Iron                                                                             |
| Warranty       | 2 Years                                                                                        |