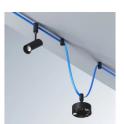

## Flexibles LED-Schiene (Farbbrücke) DIY-SET INKLUSIVE

Stamps

## **Technische Spezifikation**

| Katalognummer  | 15401                                                                                          |
|----------------|------------------------------------------------------------------------------------------------|
| Brand          | Optonica                                                                                       |
| Set's content  | LED Spot Light, LED Linear Light, Fixed parts, Flexible Track,<br>Driver, Driver box, End cap. |
| Gross weight   | 2,750 kg                                                                                       |
| Net weight     | 2,2177 kg                                                                                      |
| LED Spot Light | 7W, 2pcs, DC48V, Beam angle: 36, CCT: 3000K                                                    |
| Fixture        | 925x23x42.8mm, Aluminum, 40W, Beam angle: 36, CCT:<br>3000K                                    |
| Fixed parts    | 5pcs, Aluminum, Black                                                                          |
| Flexible Track | 5m, Black or Red                                                                               |
| Driver         | 75W, 99x82x30mm                                                                                |
| Driver box     | 120x100x50mm, Iron                                                                             |
| Warranty       | 2 Years                                                                                        |