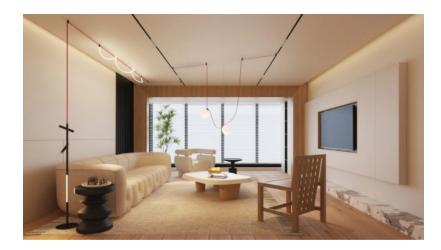

## **Technische Spezifikation**

| Katalognummer  | 15401                                                                                          |
|----------------|------------------------------------------------------------------------------------------------|
| Brand          | Optonica                                                                                       |
| Set's content  | LED Spot Light, LED Linear Light, Fixed parts, Flexible Track,<br>Driver, Driver box, End cap. |
| Gross weight   | 2,750 kg                                                                                       |
| Net weight     | 2,2177 kg                                                                                      |
| LED Spot Light | 7W, 2pcs, DC48V, Beam angle: 36, CCT: 3000K                                                    |
| Fixture        | 925x23x42.8mm, Aluminum, 40W, Beam angle: 36, CCT:<br>3000K                                    |
| Fixed parts    | 5pcs, Aluminum, Black                                                                          |
| Flexible Track | 5m, Black or Red                                                                               |
| Driver         | 75W, 99x82x30mm                                                                                |
| Driver box     | 120x100x50mm, Iron                                                                             |
| Warranty       | 2 Years                                                                                        |